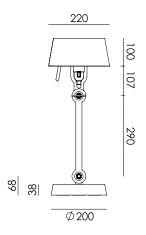

Type Table lamp

Environment Indoor

Material Steel & aluminum

Wingnut Solid Brass included

Cord length 2500 mm Weight 7,2 kg

Voltage 220-240 V Max Watt 60 Watt Socket E27

Lightsource Lightsource not included

Packaging

Weight 9,4 kg
Length 75 cm
Width 47 cm
Height 25 cm