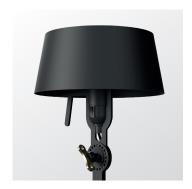

## **BOLT** table small

Design by Anton de Groof, 2013

Starting point for the products of Tonone is the passion for traditional mechanics. The first product line that resulted from this fascination is the lamp series 'Bolt'. Key element in this industrial series is the joint construction that can be adjusted with a wingnut-shaped tool. Besides being a functional tool, this wingnut is integrated in the design of the lamp itself as a distinctive visual element. The Bolt collection is available in 29 different models and in 11 colors.