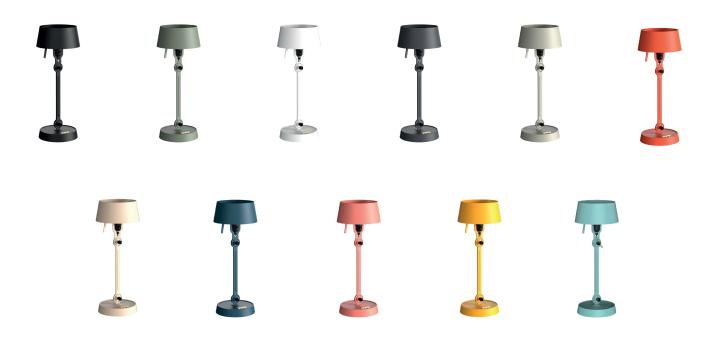

## Article number

| smokey black    | 1057 |
|-----------------|------|
| flux green      | 1059 |
| pure white      | 1061 |
| midnight grey   | 1259 |
| ash grey        | 1064 |
| striking orange | 1062 |
| lightning white | 1060 |
| thunder blue    | 1063 |
| daybreak rose   | 1465 |
| sunny yellow    | 1423 |
| ice blue        | 1608 |